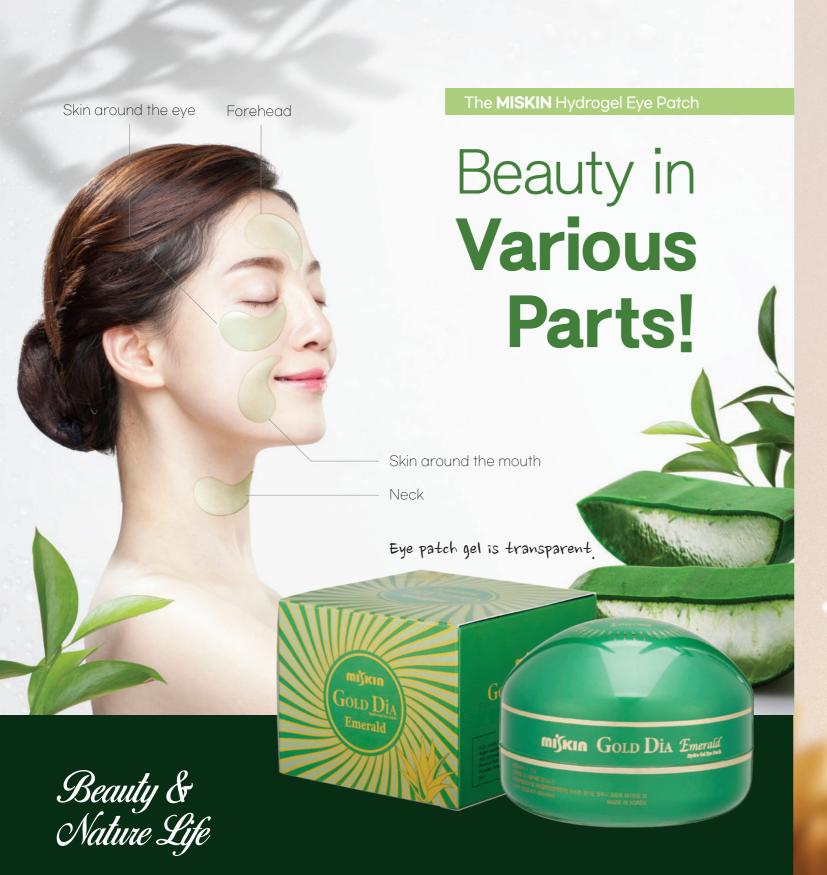

#### **HYDRO GEL EYE PATCH** 01

# GOLD DIA EMERALD

HYDRO GEL EYE PATCH

| Standard   | 60 sheets<br>(30 applications) |
|------------|--------------------------------|
| Min, order | 10,000EA                       |

#### Characteristics

- · Aloe component makes the skin clean and bright while stabilizing it, and vegetable components including tangerine peel extract, brown algae extract, aloe vera extract, pomegranate extract and chamomile supply nutrition, moisture, elasticity, lifting and cooling effect at once.
- · With components including pearl powder, collagen and ubiquinone (Coenzyme Q-10), which are good for skin care, it makes the skin gloss and elastic.
- · The water-soluble, eco-friendly gel sheet pack offers freshness and makes the skin livelier.