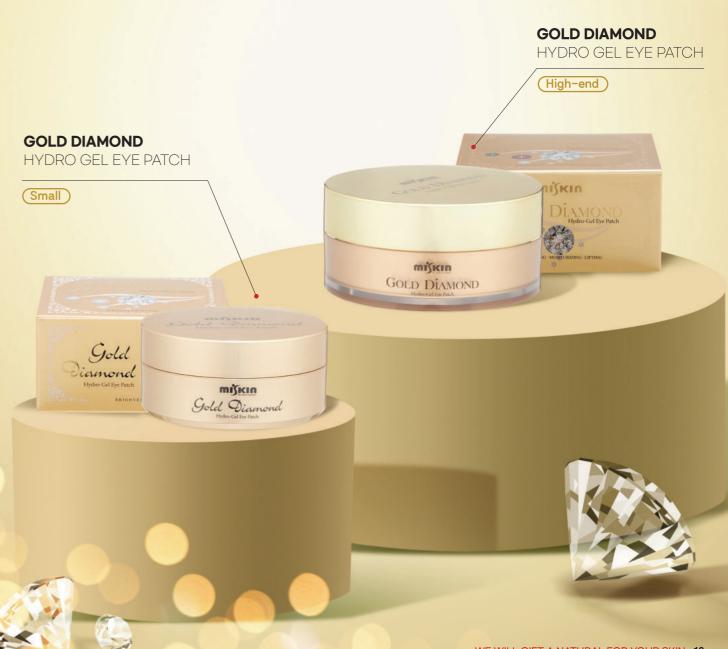

#### **GOLD DIAMOND**

HYDRO GEL EYE PATCH (Normal/Small)

| Standard   | 60 sheets<br>(30 applications) |
|------------|--------------------------------|
| Min, order | 10,000EA                       |

#### Characteristics

- · Gold and diamond components help develop bright and elastic skin.
- · Rich natural ingredients including seaweed, citrus Unshiu peel extract, green tea, soybean pytoplacenta extract, pomegranate extract, aloe, collagen and rose extract to help supply nutrients and moisture for elastic and gloss skin.
- ·The water-soluble, eco-friendly hydro gel type with high concentration of premium essence allows one feel the patch getting thinner over time as the nutrients are absorbed into the skin.
- · Makes the skin around the eyes moist and flexible,

#### **GOLD DIAMOND**

HYDRO GEL EYE PATCH (High-end/Large)

| Standard   | 60 sheets<br>(30 applications) |
|------------|--------------------------------|
| Min, order | 10,000EA                       |

#### Characteristics

- · Gold and diamond components help develop bright and elastic skin.
- · Rich natural ingredients including seaweed, citrus Unshiu peel extract, green tea, soybean pytoplacenta extract, pomegranate extract, aloe, collagen and rose extract to help supply nutrients and moisture for elastic and gloss skin.
- · The water-soluble, eco-friendly hydro gel type with high concentration of premium essence allows one feel the patch getting thinner over time as the nutrients are absorbed into the skin.
- · Makes the skin around the eyes moist and flexible,