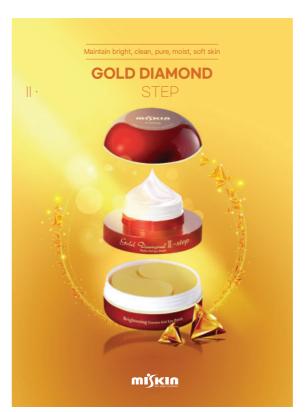

#### **GOLD DIAMOND**

II · STEP

| Standard   | Eye patch 60 sheets (30 applications), Brightening |
|------------|----------------------------------------------------|
|            | nutrient eye cream 30ml                            |
| Min, order | 10,000EA                                           |

#### I-Step I Brightening Essence Gel Eye Patch

Gold and diamond ingredients help maintain bright, elastic, high-quality skin, and rich natural ingredients including seaweed, citrus Unshiu peel extract, green tea, soybean phytoplacenta extract, pomegranate extract, aloe, collagen and rose extract will supply nutrients and moisture to the skin helping it maintain brightness, cleanness and softness. II-Step I Lifting Yang—Tul Oil Eye Solution

With "niacinamide," an excellent whitening ingredient helps improve whitening and maintains a lively skin tone. By providing enough nutrition to the skin, it makes the skin moisturized, more flexible and smoother, and maintains the skin clear and bright.

#### **GOLD DIAMOND**

II · STEP

Maintaining bright, clear, clean, moist, soft skin

#### I-Step I Brightening Essence Gel Eye Patch

Gold and diamond ingredients help maintain bright, elastic, high-quality skin, and rich natural ingredients including seaweed, citrus Unshiu peel extract, green tea, soybean phytoplacenta extract, pomegranate extract, aloe, collagen and rose extract will supply nutrients and moisture to the skin helping it maintain brightness, cleanness and softness.

#### II-Step I Lifting Yang—Tul Oil Eye Solution

With "niacinamide," an excellent whitening ingredient helps improve whitening and maintains a lively skin tone. By providing enough nutrition to the skin, it makes the skin moisturized, more flexible and smoother, and maintains the skin clear and bright.