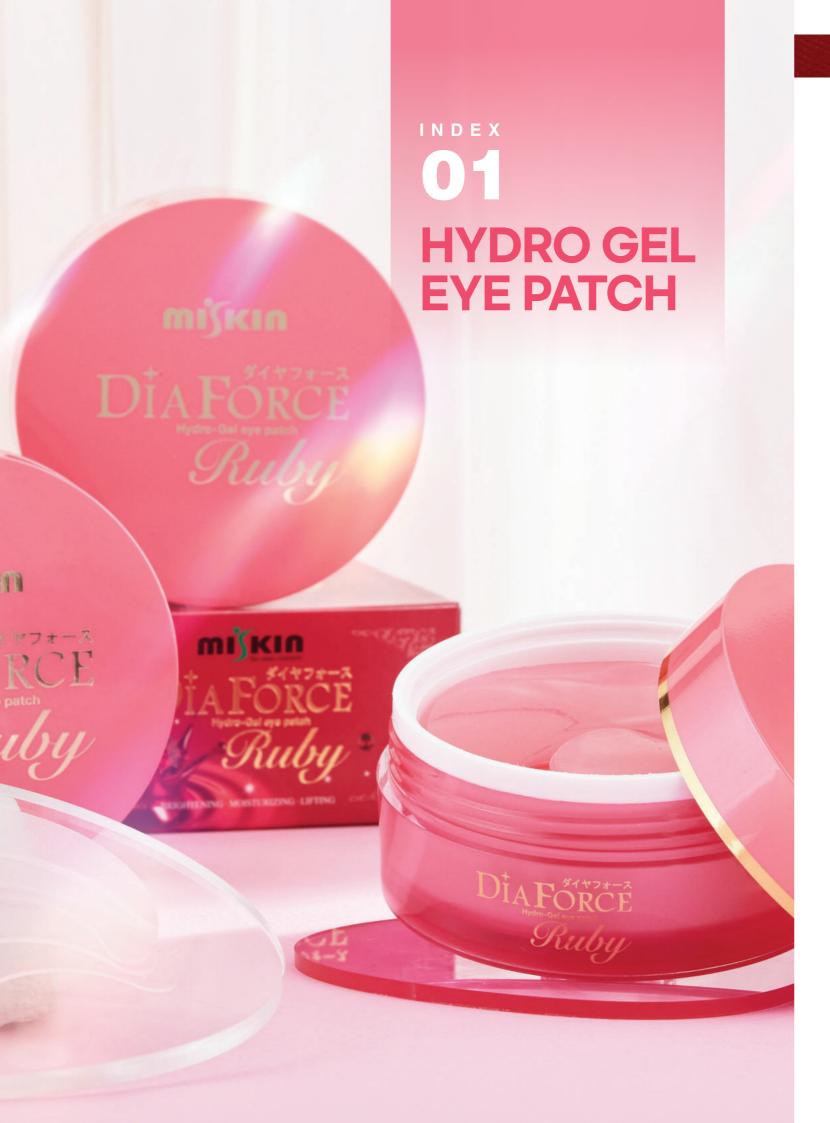

#### **HYDRO GEL EYE PATCH** 01

#### DIAFORCE RUBY

HYDRO GEL EYE PATCH

| Standard   | 60 sheets<br>(30 applications) |
|------------|--------------------------------|
| Min, order | 10,000EA                       |

#### Characteristics

- · Diamond and Ruby components vitalize the skin, making it clear and elastic.
- In particular, ruby and collagen extract provide rich nutrients to maintain rich and elastic skin, and the combination of natural ingredients including seawed, green tea, aloe, collagen extract and rose water supplies nutrition, moisture, elasticity and cooling to the skin
- · Pearl powder maintains clean and clear skin,
- The water-soluble Diaforce Ruby eye patch with maximized freshness and cleanness make the skin around the eye bright and lively.